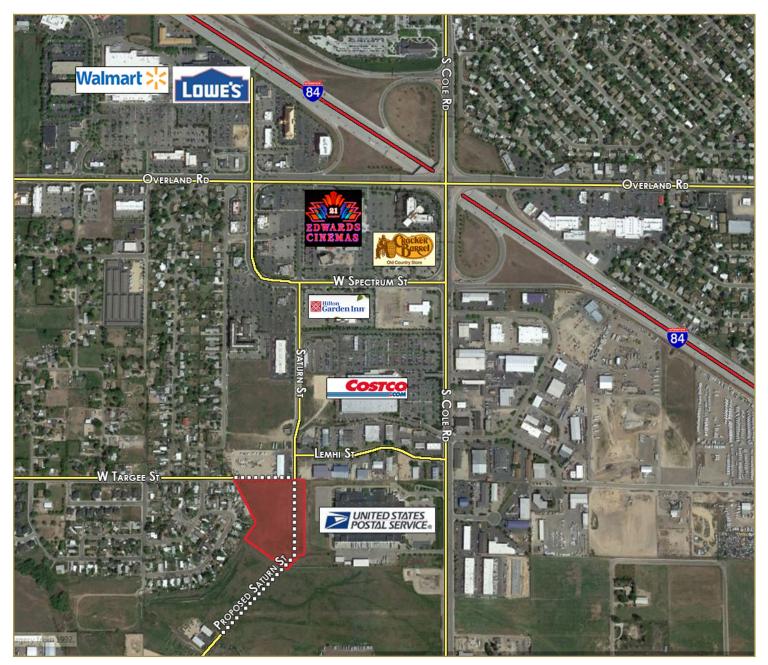

#### **COMMENTS:**

- Surplus land located behind the Post Office
- Access from W Targee or Saturn
- East boundary is approximately 50 ft to East of Saturn St
- W Targee St is propsed on the northern border
- Both Targee and Saturn streets have proposed extensions
- No cooperating brokerage commission shall be paid by the USPS or CBRE. Buyer's Broker, if any, shall seek commission compensation from the Buyer only. The USPS expressly reserves the right, at its sole discretion, to reject any or all expressions of interest or offers to purchase the property (the "Property"), and/or terminate discussions with any entity at any time with or without notice. The USPS shall have no legal commitment or obligation to any entity reviewing the marketing materials or making an offer to purchase the Property unless and until written agreement(s) for the purchase of the Property have been fully executed, delivered and approved by the USPS, and any conditions to the USPS's obligations have been satisfied or waived.

### SITE AERIAL

2201 S Cole Rd, Boise

No cooperating brokerage commission shall be paid by the USPS or CBRE. Buyer's Broker, if any, shall seek commission compensation from the Buyer only. The USPS expressly reserves the right, at its sole discretion, to reject any or all expressions of interest or offers to purchase the property (the "Property"), and/or terminate discussions with any entity at any time with or without notice. The USPS shall have no legal commitment or obligation to any entity reviewing the marketing materials or making an offer to purchase the Property unless and until written agreement(s) for the purchase of the Property have been fully executed, delivered and approved by the USPS, and any conditions to the USPS's obligations have been satisfied or waived.