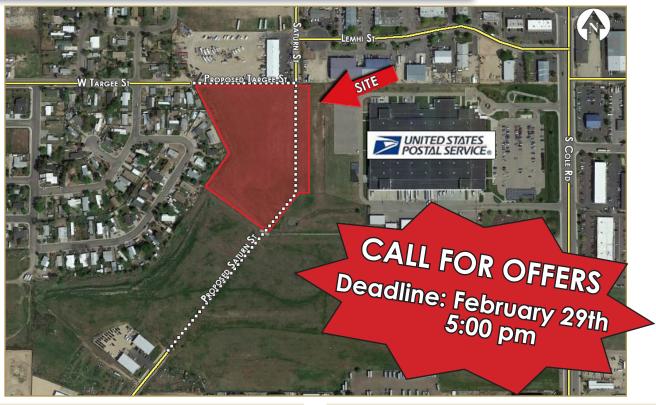

#### **PROPERTY INFORMATION:**

- Address: 2201 S Cole Rd Boise, Idaho 83708
- Zoning: M 1D
- Acres: +/- 7.0
- Purchase Price: Accepting Offers
- Offer Deadline: Monday, February 29, 2016 at 5:00 pm MST to nbrown@markbottles.com

#### **COMMENTS:**

- Surplus land located behind the Post Office
- Access from W Targee or Saturn
- East boundary is approximately 50 ft to East of Saturn St
- W Targee St is propsed on the northern border
- Both Targee and Saturn streets have proposed extensions
- No cooperating brokerage commission shall be paid by the USPS or CBRE. Buyer's Broker, if any, shall seek commission compensation from the Buyer only. The USPS expressly reserves the right, at its sole discretion, to reject any or all expressions of interest or offers to purchase the property (the "Property"), and/or terminate discussions with any entity at any time with or without notice. The USPS shall have no legal commitment or obligation to any entity reviewing the marketing materials or making an offer to purchase the Property unless and until written agreement(s) for the purchase of the Property have been fully executed, delivered and approved by the USPS, and any conditions to the USPS's obligations have been satisfied or waived.

### SITE AERIAL

2201 S Cole Rd, Boise

No cooperating brokerage commission shall be paid by the USPS or CBRE. Buyer's Broker, if any, shall seek commission compensation from the Buyer only. The USPS expressly reserves the right, at its sole discretion, to reject any or all expressions of interest or offers to purchase the property (the "Property"), and/or terminate discussions with any entity at any time with or without notice. The USPS shall have no legal commitment or obligation to any entity reviewing the marketing materials or making an offer to purchase the Property unless and until written agreement(s) for the purchase of the Property have been fully executed, delivered and approved by the USPS, and any conditions to the USPS's obligations have been satisfied or waived.